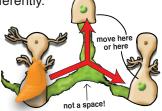

## Slugs

• Slugs move one space at a time, along the green slime path, and land on spaces with green dots ONLY. Slime patch corners are not spaces.

• Slugs can move forward, backward and sideways.

• If Slugs move into a space occupied by an enemy Shroom or Slug, it EATS that enemy piece and takes its space. The "eaten" piece goes back to the other player to be brought back in the game if they choose to do so on their turn.