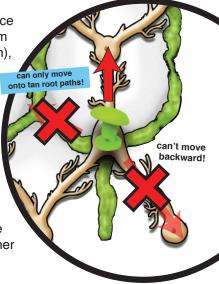

#### Shrooms

- Shrooms can move one space at a time, along the mycelium (branching, root-like tan path), landing on a space with a brown dot or a green slime dot.
- Shrooms can only move forward and do not "eat" any other pieces.

Therefore, if enemy Shrooms come face-to face (space-to-space), they are stuck!

 After a player makes a move or places a piece, it's the other player's turn.