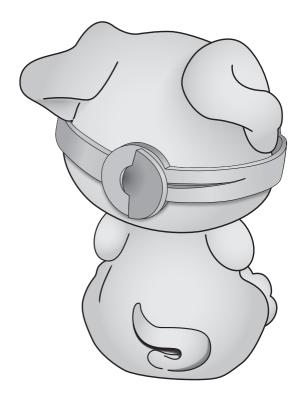

# Instructions

### I. Carefully color your Dogs, allowing to dry between colors

To clean your Fuzzikin, carefully wash in warm soapy water. Allow to dry before coloring again

## 2. Add eyemask



3. Try the bed for size



# 4. Decorate with stickers

### **WARNING:** CHOKING HAZARD-Small parts. Not for children under 3 years.

The markers in this set are washable, but they may stain certain surfaces, carpets or fabrics.

Read the instructions before use; follow them and keep them for reference.

PLAYMONSTER

Conforms to ASTM D4236

### 3672

#### Washing Your Fuzzikins:

To remove the ink from your Fuzzikins, rinse gently with luke warm water, then dry by patting with a paper towel. Allow to dry fully before recoloring. Do not rub the surface or machine wash as this may damage the flocking.

For more Fuzzikins fun, visit: playmonster.com

If you have questions, please contact us. **800-524-4263 I** Weekdays 8am to 5pm CST

Copyright © 2019 PlayMonster LLC, 1400 E. Inman Pkwy, Be