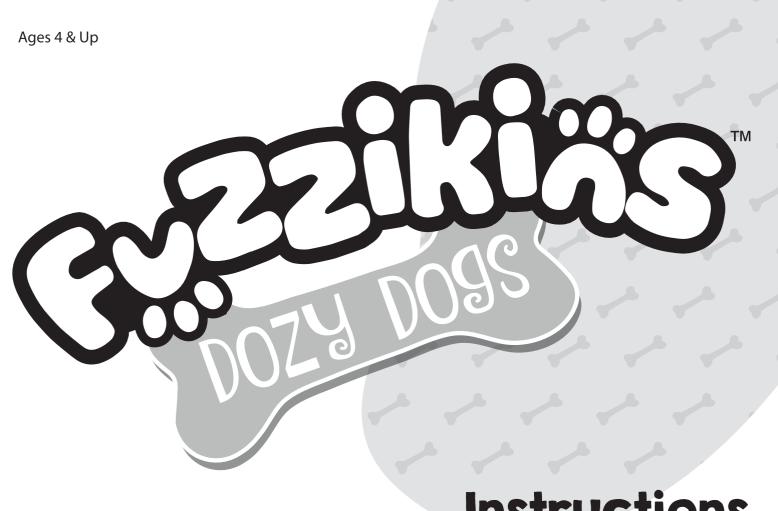

# Instructions

### I. Carefully color your Dogs, allowing to dry between colors

To clean your Fuzzikin, carefully wash in warm soapy water. Allow to dry before coloring again

## 2. Add eyemask



3. Try the bed for size



# 4. Decorate with stickers

### **WARNING:** CHOKING HAZARD-Small parts. Not for children under 3 years.

The markers in this set are washable, but they may stain certain surfaces, carpets or fabrics.

Read the instructions before use; follow them and keep them for reference.

PLAYMONSTER

Conforms to ASTM D4236

### 3672

#### Washing Your Fuzzikins:

To remove the ink from your Fuzzikins, rinse gently with luke warm water, then dry by patting with a paper towel. Allow to dry fully before recoloring. Do not rub the surface or machine wash as this may damage the fl